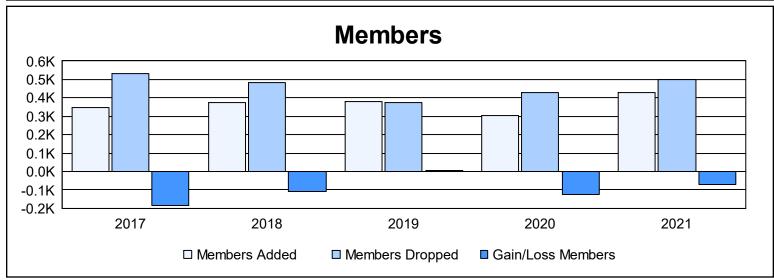

| Year      | New<br>Clubs | Dropped<br>Clubs | Gain/<br>Loss<br>Clubs | New<br>Members | Charter<br>Members | Reinstate<br>Members | Transfer<br>Members | Total<br>Member<br>Added | Total<br>Members<br>Dropped | Gain/<br>Loss<br>Members |
|-----------|--------------|------------------|------------------------|----------------|--------------------|----------------------|---------------------|--------------------------|-----------------------------|--------------------------|
| 2016-2017 | 0            | 6                | -6                     | 301            | 13                 | 12                   | 21                  | 347                      | 534                         | -187                     |
| 2017-2018 | 1            | 2                | -1                     | 293            | 44                 | 21                   | 15                  | 373                      | 483                         | -110                     |
| 2018-2019 | 2            | 2                | 0                      | 309            | 53                 | 8                    | 9                   | 379                      | 372                         | 7                        |
| 2019-2020 | 1            | 6                | -5                     | 256            | 28                 | 9                    | 12                  | 305                      | 429                         | -124                     |
| 2020-2021 | 3            | 11               | -8                     | 293            | 83                 | 26                   | 25                  | 427                      | 500                         | -73                      |
| Average   | 1            | 5                | -4                     | 290            | 44                 | 15                   | 16                  | 366                      | 464                         | -97                      |